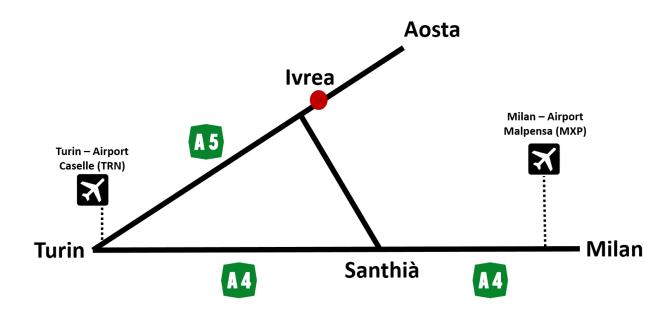

# By Car

**From Milan Area:** Following the A4 highway (direction TORINO) until the highway exit SANTHIÀ (direction IVREA / AOSTA), reaching the highway A5 direction AOSTA and taking the first highway exit: IVREA. Then the SS565 direction: CASTELLAMONTE and the signs to BIOINDUSTRY PARK.

**From Turin Area**: Taking the A5 highway (direction AOSTA) until the highway exit: IVREA. Then following the directions CASTELLAMONTE and the signs to BIOINDUSTRY PARK.

# By Plane

Closest airports to Ivrea are **Turin – Aeroporto Torino Caselle (TRN)** (30' by car) and **Milan – Aeroporto Milano Malpensa (MXP)** (1.5h by car).