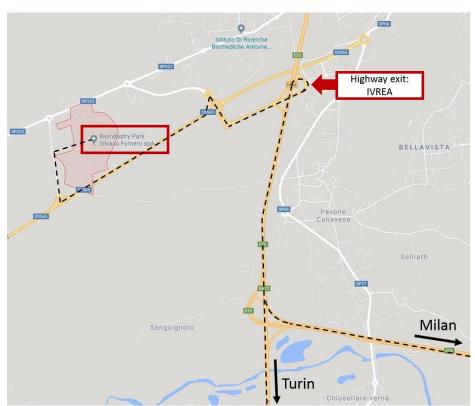

# By Car

**From Milan Area:** Following the A4 highway (direction TORINO) until the highway exit SANTHIÀ (direction IVREA / AOSTA), reaching the highway A5 direction AOSTA and taking the first highway exit: IVREA. Then the SS565 direction: CASTELLAMONTE and the signs to BIOINDUSTRY PARK.

**From Turin Area**: Taking the A5 highway (direction AOSTA) until the highway exit: IVREA. Then following the directions CASTELLAMONTE and the signs to BIOINDUSTRY PARK.